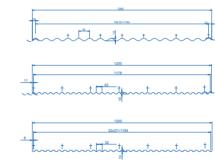

# Standard Profiles

OASIS polycarbonate corrugated sheets is available in a wide profile range which includes all commonly used stadia, industrial, horticultural, agricultural, and DIY profiles.

Non-standard and bespoke profiles are available for a guaranteed minimum order, profiles can be matched to most corrugated metal roofing and cladding system.

The most commonly used Profiles are illustrated below. For details of all available profiles please request for Profile Guide.