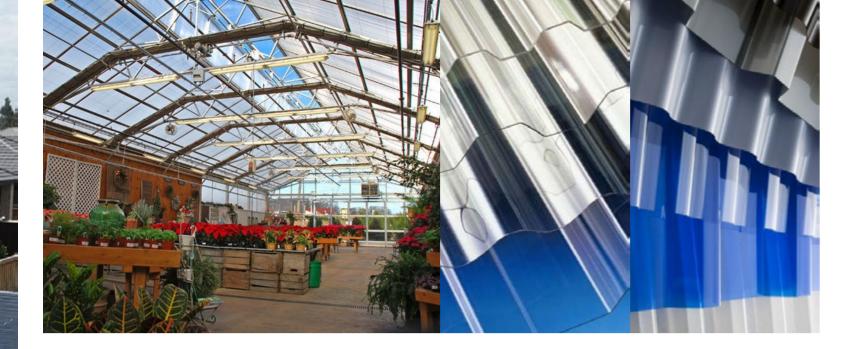

### COLOUR RANGE

## **Greenhouse** series

Condensation control technology and maximum light transmission makes corrugated sheets a superb greenhouse glazing material.

# **Daylight** series

Marlon CS Agrisheet can be incorporated into corrugated metal and fibre cement roofing and cladding systems to provide natural daylight into farm buildings and sheds.