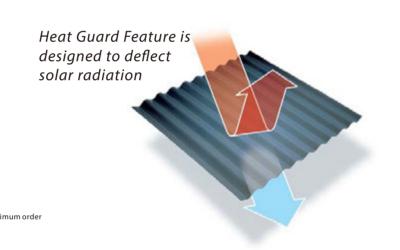

Heat guard is created by a specially developed pigment that allows light to enter through the roof at the same time as deflecting solar radiation.

Tests have shown that it can reduce solar transmission through the roof by over 50%.

Heat guard is ideal in any situation where natural light is required but excessive heat build up can be a problem. Like the entire range, Heat guard material includes UV protection which cuts out 98% of harmful radiation.

with Infra Red (IR) Heat Block technology has been designed to cleverly block solar radiation from the sun without compromising on light transmission