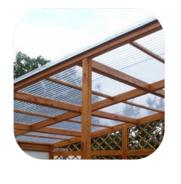

# Superior UV resistance, Easiest way for installation!

Best material for roofing!

# **Aplicación**

Fábricas/Cubiertas de Bodegas Cubiertas de gimnasios Cubiertas industriales y acristalamiento Decoración interior Canopy/Cubiertas para carros Hágalo usted mismo

Tragaluces Pasarelas cubiertas

# Ventajas

Excelente resistencia al impacto

Alta trasmisión de luz solar Resistencia a rayos UV y al tiempo Excelente aislamiento térmico Bloquea toda la radiación UV Fácil instalación y manipulación Resistencia a la propagación del fuego