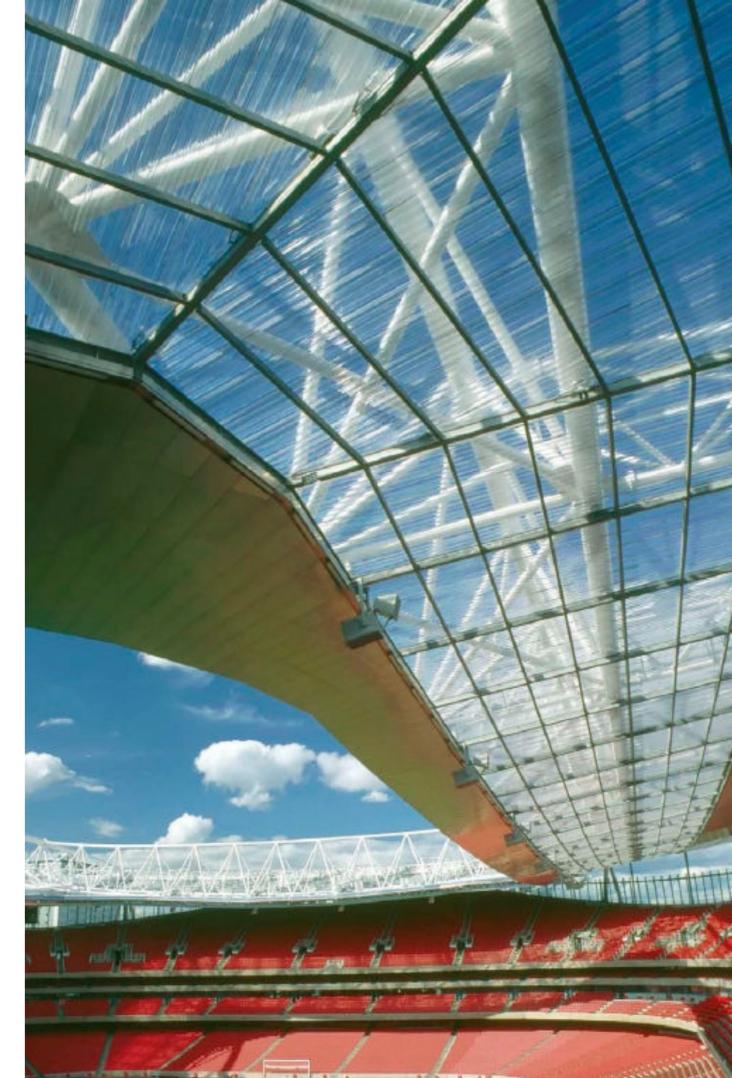

# Superior UV resistance, Easiest way for installation!

Best material for roofing!

# **Aplicación**

Fábricas/Cubiertas de Bodegas Cubiertas de gimnasios Cubiertas industriales y acristalamiento Decoración interior Canopy/Cubiertas para carros Hágalo usted mismo

Tragaluces Pasarelas cubiertas

# Ventajas

Excelente resistencia al impacto

Alta trasmisión de luz solar Resistencia a rayos UV y al tiempo Excelente aislamiento térmico Bloquea toda la radiación UV Fácil instalación y manipulación Resistencia a la propagación del fuego