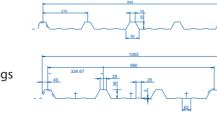

# Standard Profiles

OASIS polycarbonate corrugated sheets is available in a wide profile range which includes all commonly used stadia, industrial, horticultural, agricultural, and DIY profiles.

Non-standard and bespoke profiles are available for a guaranteed minimum order, profiles can be matched to most corrugated metal roofing and cladding system.

The most commonly used Profiles are illustrated below. For details of all available profiles please request for Profile Guide.