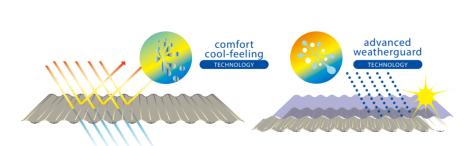

## How it works How it works

Infra red light emitted by the sun passes through polycarbonate sheet making it warm underneath. Comfort Cool-Feeling Technology reflects the heat away whilst letting visible light through with less glare.

# How it works How it works

UV rays, wind, hail and rain have the potential to make polycarbonate resins brittle and lose colour over time. Advanced Weatherguard protects the sheet and protects from harmful UV radiation.