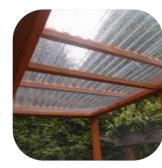

# Superior UV resistance, Easiest way for installation!

Best material for roofing!

## **DIY** series

Light in weight, easily handled and durable. An ideal solution for a number of applications in and around the house and garden.