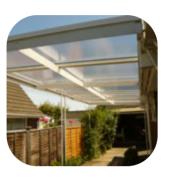

# Standard Profiles

OASIS polycarbonate corrugated sheets is available in a wide profile range which includes all commonly used stadia, industrial, horticultural, agricultural, and DIY profiles.

Non-standard and bespoke profiles are available for a guaranteed minimum order, profiles can be matched to most corrugated metal roofing and cladding system.

The most commonly used Profiles are illustrated below. For details of all available profiles please request for Profile Guide.