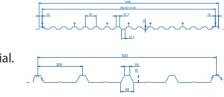

# Standard Profiles

OASIS polycarbonate corrugated sheets is available in a wide profile range which includes all commonly used stadia, industrial, horticultural, agricultural, and DIY profiles.

Non-standard and bespoke profiles are available for a guaranteed minimum order, profiles can be matched to most corrugated metal roofing and cladding system.

The most commonly used Profiles are illustrated below. For details of all available profiles please request for Profile Guide.