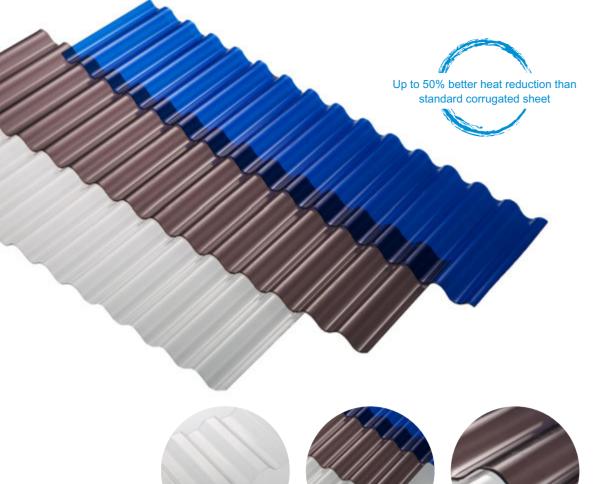

Heat guard is created by a specially developed pigment that allows light to enter through the roof at the same time as deflecting solar radiation.

Tests have shown that it can reduce solar transmission through the roof by over 50%.

Heat guard is ideal in any situation where natural light is required but excessive heat build up can be a problem. Like the entire range, Heat guard material includes UV protection which cuts out 98% of harmful radiation.